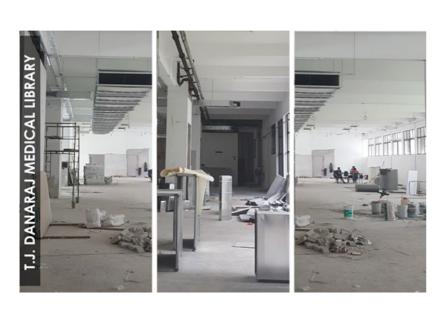

# LIBRARY NEWS & UPDATES

More Issues | <u>https://umlib.um.edu.my</u> Vol. 3 July 2018

**Rejuvenation Project...Coming Soon!** 

The rejuvenation of both the Za'ba Memorial Library and T.J Danaraj Medical Library are expected to be completed by the end of 2018. Watch out for more updates here.