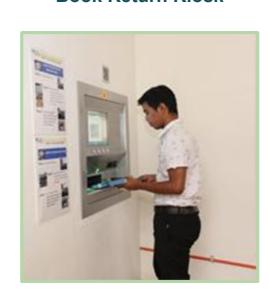

#### **Book Return Kiosk**

Return the books you have borrowed at the Self Service Book Return Kiosk especially at night when the library building is closed. The machine is placed beside the front entrance of the Central Library.