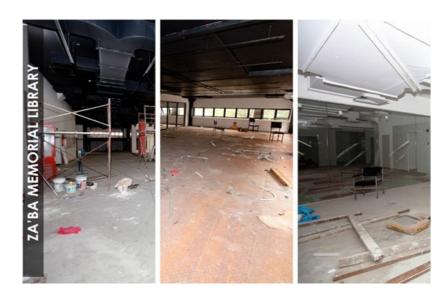

# LIBRARY NEWS & UPDATES

More Issues | <u>https://umlib.um.edu.my</u> Vol. 3 July 2018

**Rejuvenation Project...Coming Soon!** 

The rejuvenation of both the Za'ba Memorial Library and T.J Danaraj Medical Library are expected to be completed by the end of 2018. Watch out for more updates here.