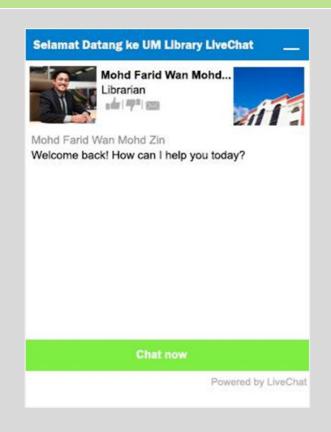

## Live Chat

Do you have a question? Need assistance in real time? Try our new chat services. This service is available on the following days

- and times:Monday–Friday: 8.30am–5.00pm
- Lunch Hour : OFFLINE
- Saturday, Sunday, Public Holidays: OFFLINE

  Pop't worrd While chat consists or OFFLINE

  A consist world with the chat consists of the con

Don't worry! While chat services are OFFLINE, you may still ask your question and will be replied via email as soon as possible.

Just enter your question in the chat box to get started!