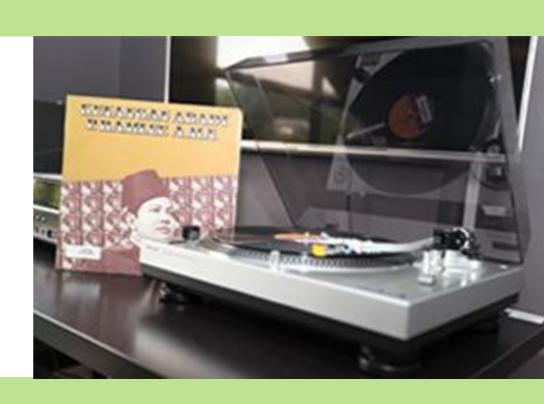

## **LP Record Collection**

Are you a Vinyl enthusiast? Enjoy listening to the classics? In the mood for nostalgia? You don't need to go far. The University of Malaya Library has a collection of 1,637 LP records located at the Media Unit, Level 4, Central Library. So all music lovers out there... do drop by and experience the high quality, warm and rich sounds of this retro technology.

You can view a listing of our collection <u>here</u>.